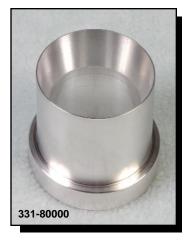

## SXR 800 Exhaust Power Sleeve

The new R&D billet aluminum Exhaust Power Sleeve is designed to insert into the stinger of the stock exhaust to reduce the stinger size thereby increasing back pressure. this is a simple installation that will increase top speed and add 100 RPM.

| Part No    | Description                           | Retail   |
|------------|---------------------------------------|----------|
| 331-80000  | Kawasaki 800SXR Exhaust Power Sleeve  | \$32.56  |
| 70-0021    | "A Twangled View of Havasu" DVD       | \$24.95  |
| 17860-0012 | Rule Flat Tank Electric Oil Extractor | \$154.17 |
| HR-8061    | Hour/Tach Meter                       | \$42.95  |