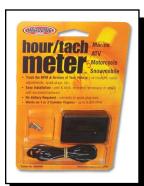

## **Hour/Tach Meter**

Has same features as hour meter plus tachometer feature. Works on any gas engine up to 2 cylinders and 9000 RPM.

- Firing pattern 1 spark = 1 RPM
- Resolution 10 RPMs
  - Maximum RPMs 9000
  - Suitable for all single and twin, two or four cycle gasoline engines operating within specified tachometer firing pattern.

| Part No    | Description                           | Retail   |
|------------|---------------------------------------|----------|
| 331-80000  | Kawasaki 800SXR Exhaust Power Sleeve  | \$32.56  |
| 70-0021    | "A Twangled View of Havasu" DVD       | \$24.95  |
| 17860-0012 | Rule Flat Tank Electric Oil Extractor | \$154.17 |
| HR-8061    | Hour/Tach Meter                       | \$42.95  |